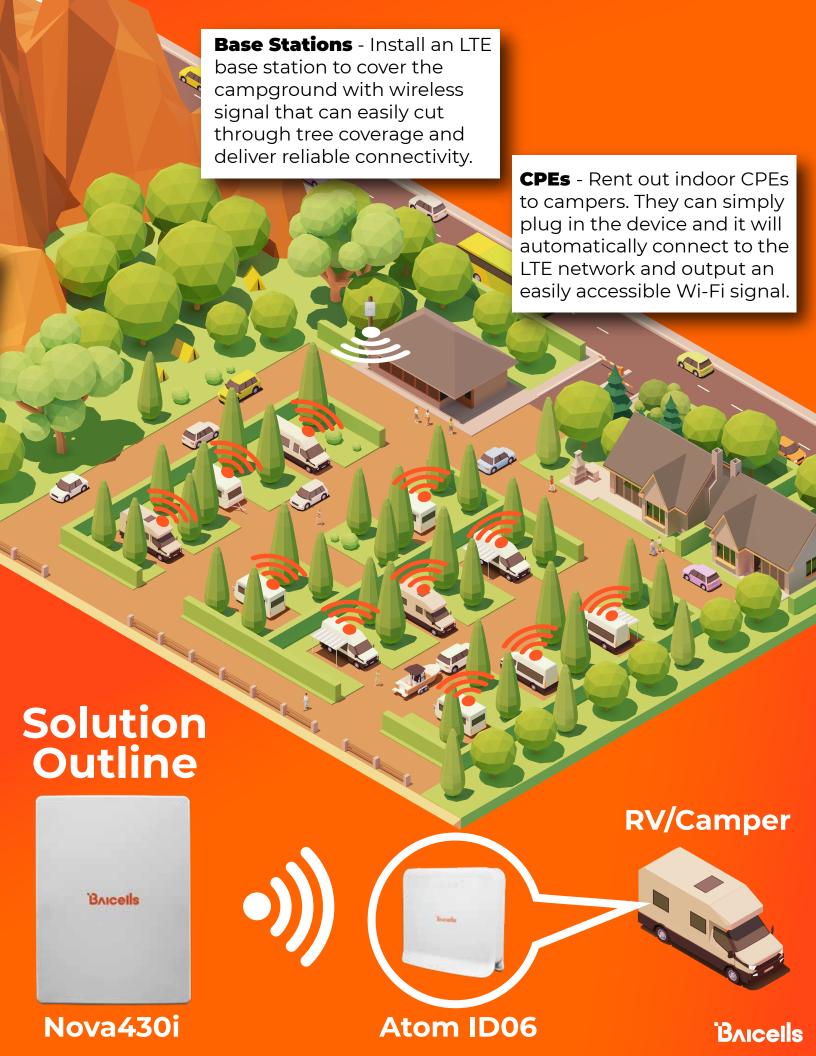

Bricells

Easily connect campers to the internet with the ease-of-use they expect from modern infrastructure.

Bring high-speed, reliable internet access to a campground near you. Expand the network to indoor, on-site facilities, restaurants, and stores.